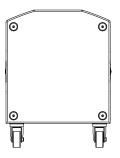

# **IMAGES**

XPRS 10 mounted on top of the XPRS 115S Also compatible with XPRS 215S.

Rubber feet and recess location points for secure stacking.

Rear panel view