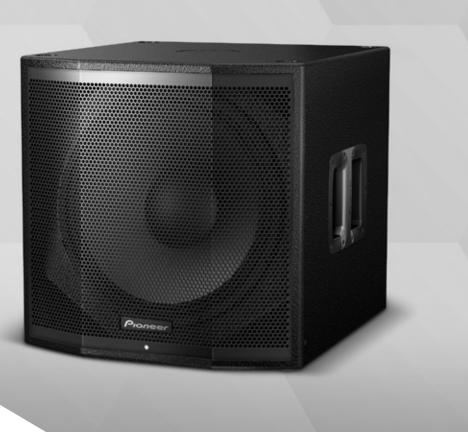

# **XPRS 115S**

**XPRS SERIES** 

### **SINGLE 15-INCH ACTIVE SUBWOOFER**

Combining Pioneer Pro Audio sound engineering heritage with the reliable, energy-efficient power of Powersoft amp module, the compact, portable wooden-enclosure XPRS Series offers a plug-and-play system that fills the room with a natural sound. The versatile speakers are ideal for live sound, mobile DJ, places of worship, rental and fixed installations.

### **KEY FEATURES**

- 15-inch LF driver produces guick response and rich low end
- Powersoft Amp module for reliable, high-powered performance
- Phase switch advance subwoofer deployment
- Advanced protection features
- Multiple inputs and outputs for flexible and easy set-up
- Removable castors, user selectable crossover curves.
- Birch plywood construction for a natural sound