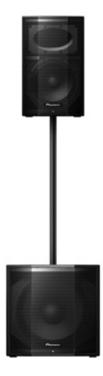

# **IMAGES**

XPRS 10 mounted on top of the XPRS 115S Also compatible with XPRS 215S.

Rubber feet and recess location points for secure stacking.

Rear panel view