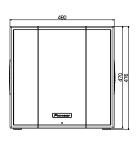

# **TECHNICAL DRAWING**

## **SPECIFICATIONS**

| 15 Inch reflex loaded active subwoofer. |
|-----------------------------------------|
| 15 mm birch plywood, bass reflex type   |
| 15 inch ferrite LF cone driver          |
| 40Hz~160Hz                              |
| 133dB (Half Space)                      |
| Class D                                 |
| 2400W peak / 1200W cont.                |
| 2x XLR/TRS Combo (balanced)             |
| 10k <b>Ω</b>                            |
| 2x Through output XLR (balanced),       |
| 240W                                    |
| 480mm x 476mm x 633mm                   |
| 30.6kg                                  |
|                                         |