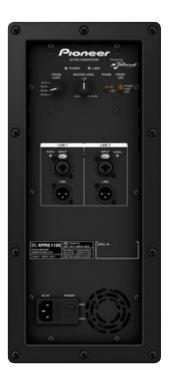

# **IMAGES**

XPRS 10 mounted on top of the XPRS 115S Also compatible with XPRS 215S.

Rubber feet and recess location points for secure stacking.

Rear panel view