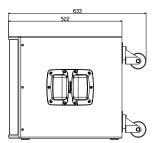

# **TECHNICAL DRAWING**

## **SPECIFICATIONS**

| 15 Inch reflex loaded active subwoofer. |
|-----------------------------------------|
| 15 mm birch plywood, bass reflex type   |
| 15 inch ferrite LF cone driver          |
| 40Hz~160Hz                              |
| 133dB (Half Space)                      |
| Class D                                 |
| 2400W peak / 1200W cont.                |
| 2x XLR/TRS Combo (balanced)             |
| 10k <b>Ω</b>                            |
| 2x Through output XLR (balanced),       |
| 240W                                    |
| 480mm x 476mm x 633mm                   |
| 30.6kg                                  |
|                                         |