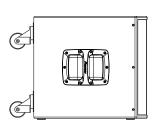

# **IMAGES**

XPRS 10 mounted on top of the XPRS 115S Also compatible with XPRS 215S.

Rubber feet and recess location points for secure stacking.

Rear panel view