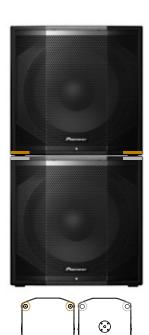

# **IMAGES**

XPRS 10 mounted on top of the XPRS 115S Also compatible with XPRS 215S.

Rubber feet and recess location points for secure stacking.

Rear panel view