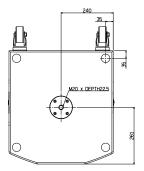

# **TECHNICAL DRAWING**

## **SPECIFICATIONS**

| 15 Inch reflex loaded active subwoofer. |
|-----------------------------------------|
| 15 mm birch plywood, bass reflex type   |
| 15 inch ferrite LF cone driver          |
| 40Hz~160Hz                              |
| 133dB (Half Space)                      |
| Class D                                 |
| 2400W peak / 1200W cont.                |
| 2x XLR/TRS Combo (balanced)             |
| 10k <b>Ω</b>                            |
| 2x Through output XLR (balanced),       |
| 240W                                    |
| 480mm x 476mm x 633mm                   |
| 30.6kg                                  |
|                                         |