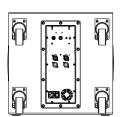

# **IMAGES**

XPRS 10 mounted on top of the XPRS 115S Also compatible with XPRS 215S.

Rubber feet and recess location points for secure stacking.

Rear panel view